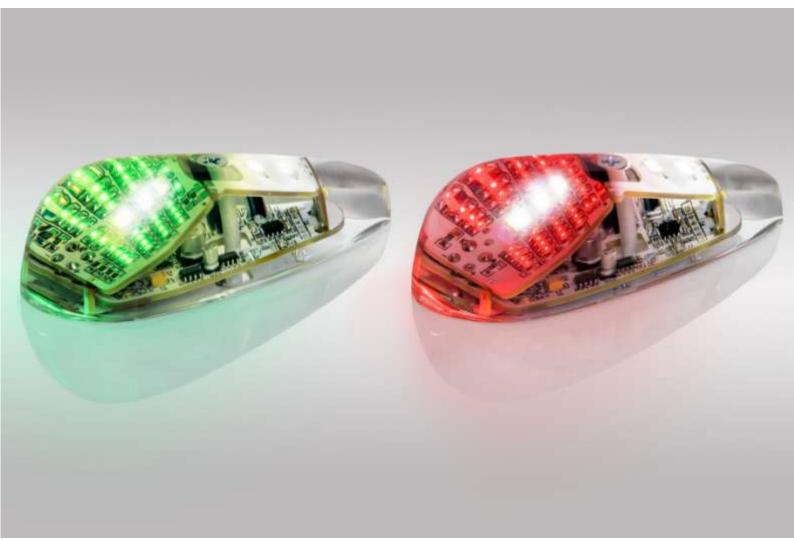

## **General information**

**Sky Nav** wingtip lights are **LED navigation lights** with synchronized **strobe light**. They are designed for LSA, Ultralight, KIT and Experimental aircraft.

**Sky Nav** is all-in-one solution for aircraft lighting which covers all the required light spectrum. The lights are very compact and efficient, always ensuring you to be clearly visible in the air.

All together the set of **Sky Nav** lights is having **low weight** and **low power consumption** comparing to classic bulb lights.