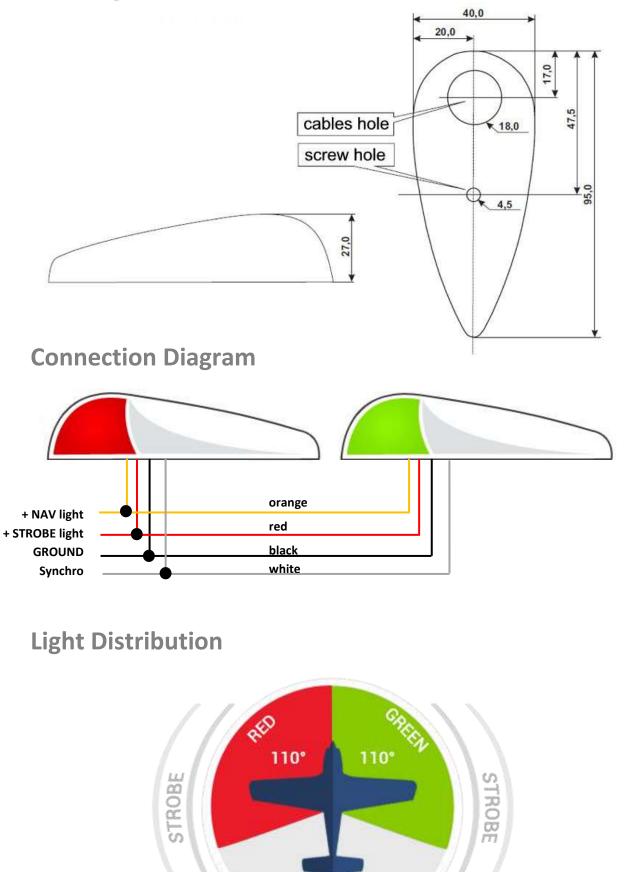

### Drawing

# **Technical Data**

| Novination light                         | VEC (red /groop)                     |
|------------------------------------------|--------------------------------------|
| Navigation light                         | YES (red/green)                      |
| Strobe light                             | YES (white)                          |
| Operation voltage range                  | 11,0 V – 30,0 V                      |
| Dimensions                               | 95 mm x 40 mm x 27 mm                |
| Weight (2 lamps)                         | 190 g                                |
| Operation temperature range              | - 35°C to + 60°C                     |
| Current - navigation light (2 lamps)     | 0,5 A                                |
| Current - strobe light (2 lamps)         | 2,8 A in peak                        |
| Input power - navigation light (2 lamps) | 6,0 W                                |
| Input power - strobe light (2 lamps )    | 29 W in peak                         |
| Navigation light angle                   | <b>110</b> °                         |
| Rear position light angle                | <b>140</b> °                         |
| Nav light luminosity (per lamp)          | 450 lm                               |
| Strobe light luminosity (per lamp)       | 1000 lm                              |
| Strobe light frequency                   | 120 flashes/min                      |
| Wiring requirement                       | 0,5 mm <sup>2</sup> cable            |
| Encapsulation                            | Monolith of UV resistant epoxy resin |
| Strobe control unit                      | Lamp built in                        |
| Reverse polarity protection              | YES                                  |
| Vibration resistance                     | YES                                  |
| Water resistance                         | YES                                  |
| Strobe synchronization                   | YES                                  |
| Warranty                                 | 2 years                              |
|                                          |                                      |